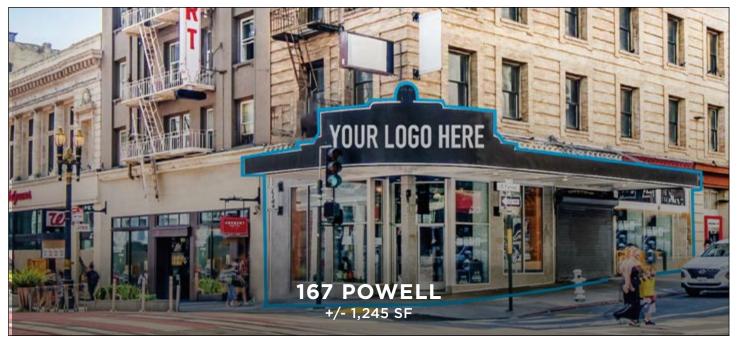

# RETAIL OPPORTUNITIES SUMMER 2024



## RETAIL OPPORTUNITIES **NORTH NEIGHBORHOODS**



















**Maven** Retail

#### SUMMER 2024



**135 POST** +/- 21,000 SF (CAN BE DEMISED)









SA













#### SUMMER 2024

100



#### 540 SUTTER +/- 5,429 SF





2139 POLK

+/- 1,950 SF ON GROUND + ADDITIONAL MEZZANINE SPACE







1+



#### SUMMER 2024



### **180 CHURCH** +/- 1,859 SF







#### SUMMER 2024







1215 POLK +/- 1,266 SF + FULL BASEMENT







153 COLUMBUS 2,121 SF ON THREE FLOORS



















#### SUMMER 2024

**1699 MARKET** +/- 1,000 SF TO 4,000 SF (CAN BE DEMISED)







#### SUMMER 2024



**982 POST** +/- 1,523 SF ON GROUND + 1,605 SF BASEMENT











T

## RETAIL OPPORTUNITIES SOUTH NEIGHBORHOODS























#### SUMMER 2024

886-888 VALENCIA +/- 2,109 SF & 1,587 SF













### RETAIL OPPORTUNITIES OTHER BAY AREA CITIES