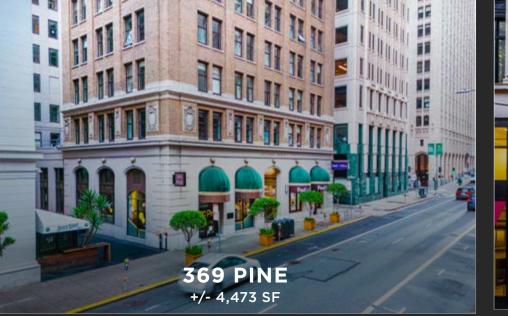

# RETAIL OPPORTUNITIES SUMMER 2024



## RETAIL OPPORTUNITIES **NORTH NEIGHBORHOODS**



















**Maven** Retail

#### SUMMER 2024



**135 POST** +/- 21,000 SF (CAN BE DEMISED)









SA













#### SUMMER 2024

100



#### 540 SUTTER +/- 5,429 SF





2139 POLK

+/- 1,950 SF ON GROUND + ADDITIONAL MEZZANINE SPACE







1+



#### SUMMER 2024



### **180 CHURCH** +/- 1,859 SF







#### SUMMER 2024







1215 POLK +/- 1,266 SF + FULL BASEMENT







153 COLUMBUS 2,121 SF ON THREE FLOORS



















#### SUMMER 2024

**1699 MARKET** +/- 1,000 SF TO 4,000 SF (CAN BE DEMISED)







#### SUMMER 2024



**982 POST** +/- 1,523 SF ON GROUND + 1,605 SF BASEMENT











T

## RETAIL OPPORTUNITIES SOUTH NEIGHBORHOODS























#### SUMMER 2024

886-888 VALENCIA +/- 2,109 SF & 1,587 SF













### RETAIL OPPORTUNITIES OTHER BAY AREA CITIES







## R