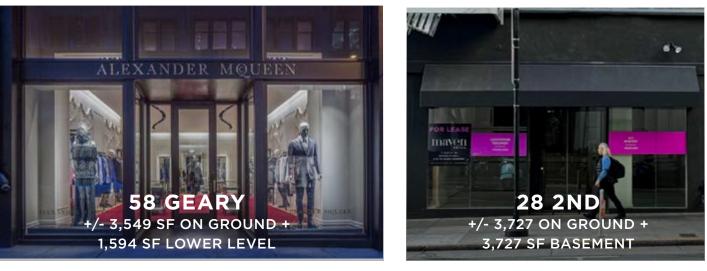

# RETAIL OPPORTUNITIES SUMMER 2024



## RETAIL OPPORTUNITIES **NORTH NEIGHBORHOODS**



















**Maven** Retail

#### SUMMER 2024



**135 POST** +/- 21,000 SF (CAN BE DEMISED)









SA













#### SUMMER 2024

100



#### 540 SUTTER +/- 5,429 SF





2139 POLK

+/- 1,950 SF ON GROUND + ADDITIONAL MEZZANINE SPACE







1+



#### SUMMER 2024



### **180 CHURCH** +/- 1,859 SF







#### SUMMER 2024







1215 POLK +/- 1,266 SF + FULL BASEMENT







153 COLUMBUS 2,121 SF ON THREE FLOORS



















#### SUMMER 2024

**1699 MARKET** +/- 1,000 SF TO 4,000 SF (CAN BE DEMISED)







#### SUMMER 2024



**982 POST** +/- 1,523 SF ON GROUND + 1,605 SF BASEMENT











T

## RETAIL OPPORTUNITIES SOUTH NEIGHBORHOODS























#### SUMMER 2024

886-888 VALENCIA +/- 2,109 SF & 1,587 SF













### RETAIL OPPORTUNITIES OTHER BAY AREA CITIES