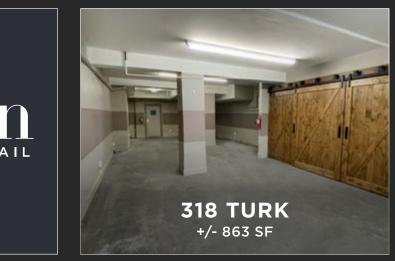

#### SUMMER 2024

1215 POLK +/- 1,266 SF + FULL BASEMENT

153 COLUMBUS 2,121 SF ON THREE FLOORS