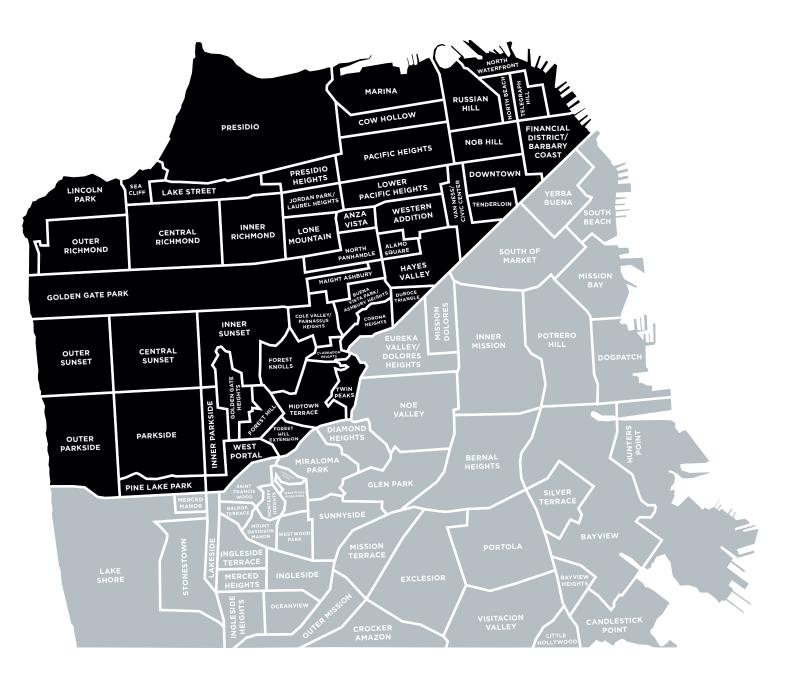

# RETAIL OPPORTUNITIES SUMMER 2024



## RETAIL OPPORTUNITIES **NORTH NEIGHBORHOODS**



















**Maven** Retail

#### SUMMER 2024



**135 POST** +/- 21,000 SF (CAN BE DEMISED)









SA













#### SUMMER 2024

100



#### 540 SUTTER +/- 5,429 SF





2139 POLK

+/- 1,950 SF ON GROUND + ADDITIONAL MEZZANINE SPACE







1+



#### SUMMER 2024



### **180 CHURCH** +/- 1,859 SF







#### SUMMER 2024







1215 POLK +/- 1,266 SF + FULL BASEMENT







153 COLUMBUS 2,121 SF ON THREE FLOORS



















#### SUMMER 2024

**1699 MARKET** +/- 1,000 SF TO 4,000 SF (CAN BE DEMISED)







#### SUMMER 2024



**982 POST** +/- 1,523 SF ON GROUND + 1,605 SF BASEMENT











T

## RETAIL OPPORTUNITIES SOUTH NEIGHBORHOODS























#### SUMMER 2024

886-888 VALENCIA +/- 2,109 SF & 1,587 SF













### RETAIL OPPORTUNITIES OTHER BAY AREA CITI