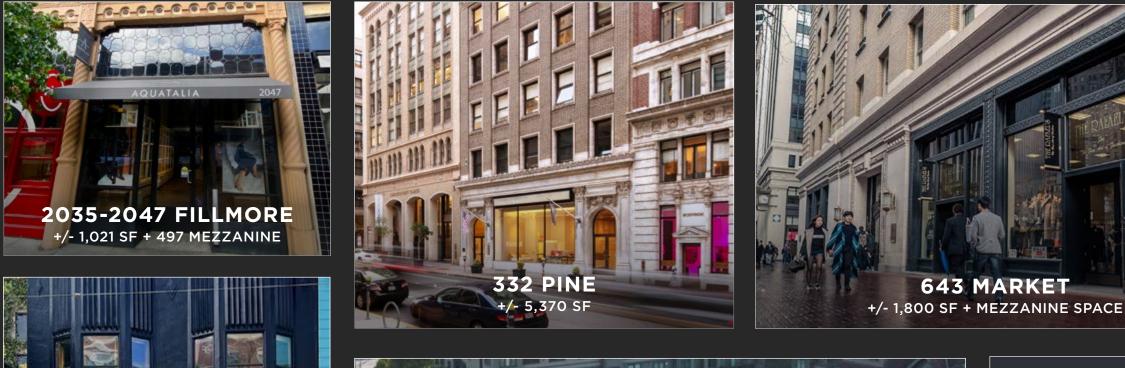

# RETAIL OPPORTUNITIES SUMMER 2024



## RETAIL OPPORTUNITIES **NORTH NEIGHBORHOODS**



















**Maven** Retail

#### SUMMER 2024



**135 POST** +/- 21,000 SF (CAN BE DEMISED)









SA













#### SUMMER 2024

100



#### 540 SUTTER +/- 5,429 SF





2139 POLK

+/- 1,950 SF ON GROUND + ADDITIONAL MEZZANINE SPACE







1+



#### SUMMER 2024



### **180 CHURCH** +/- 1,859 SF







#### SUMMER 2024







1215 POLK +/- 1,266 SF + FULL BASEMENT







153 COLUMBUS 2,121 SF ON THREE FLOORS



















#### SUMMER 2024

**1699 MARKET** +/- 1,000 SF TO 4,000 SF (CAN BE DEMISED)







#### SUMMER 2024



**982 POST** +/- 1,523 SF ON GROUND + 1,605 SF BASEMENT











T

## RETAIL OPPORTUNITIES SOUTH NEIGHBORHOODS























#### SUMMER 2024

886-888 VALENCIA +/- 2,109 SF & 1,587 SF













### RETAIL OPPORTUNITIES OTHER BAY AREA CITIES







## RETAIL OPPORTUNITIES CHICAGO, IL









LORRAINE ADNEY

office 312,698,9854

**PAM M