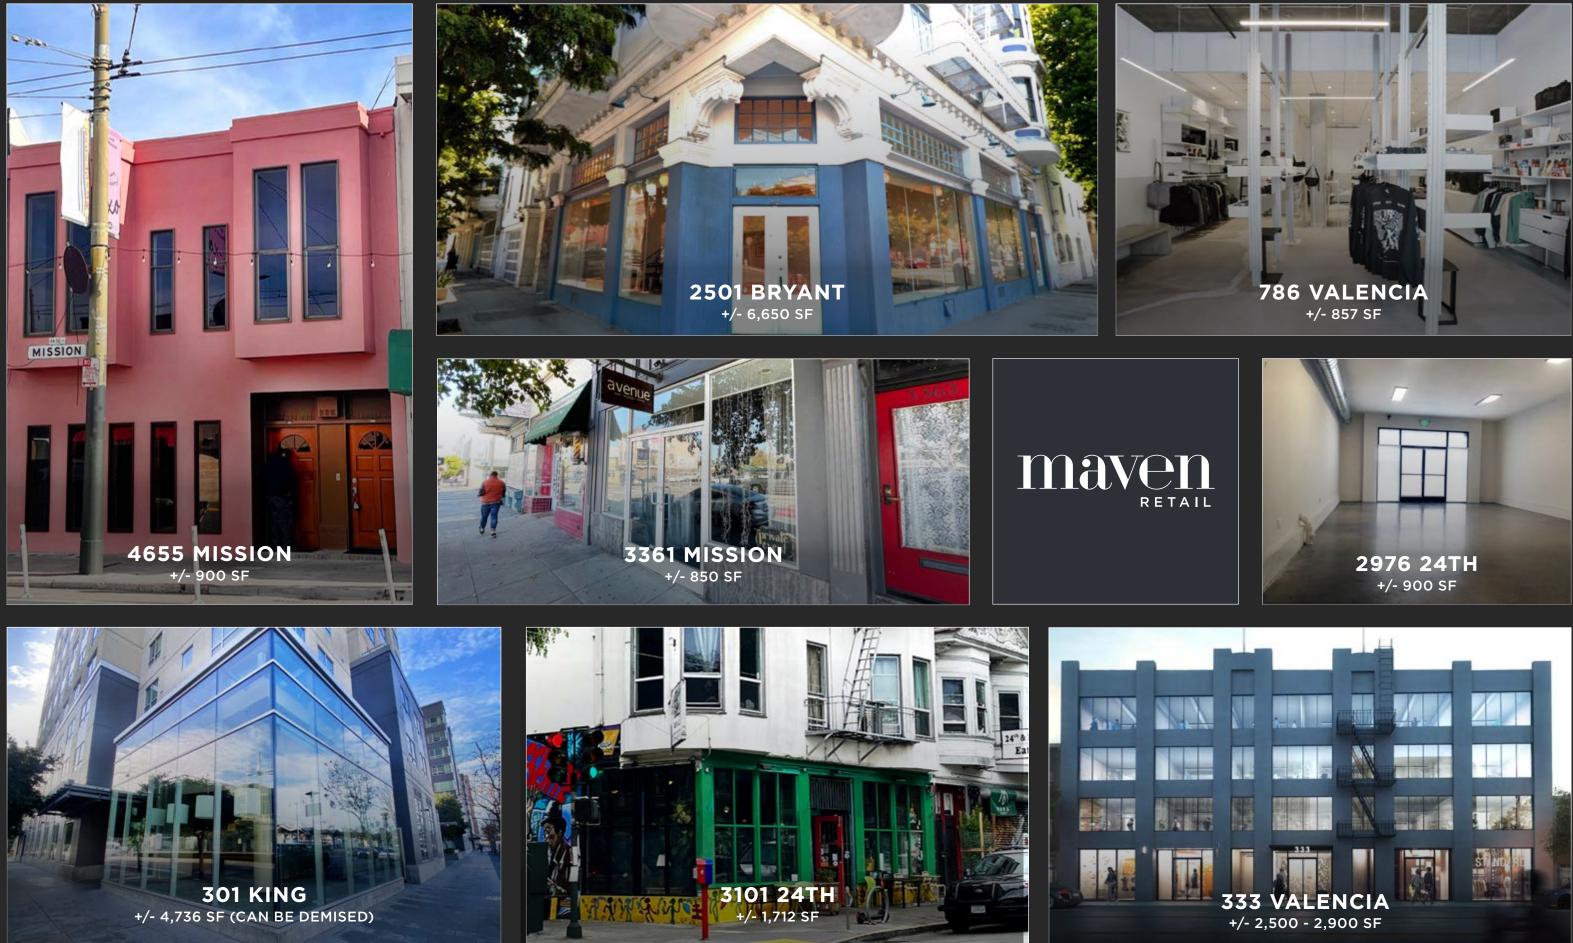

## RETAIL OPPORTUNITIES SOUTH NEIGHBORHOODS

#### SUMMER 2024

886-888 VALENCIA +/- 2,109 SF & 1,587 SF