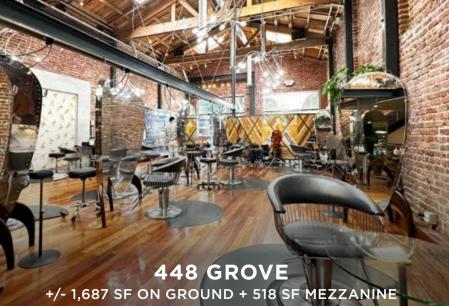

#### SUMMER 2024

1215 POLK +/- 1,266 SF + FULL BASEMENT

153 COLUMBUS 2,121 SF ON THREE FLOORS