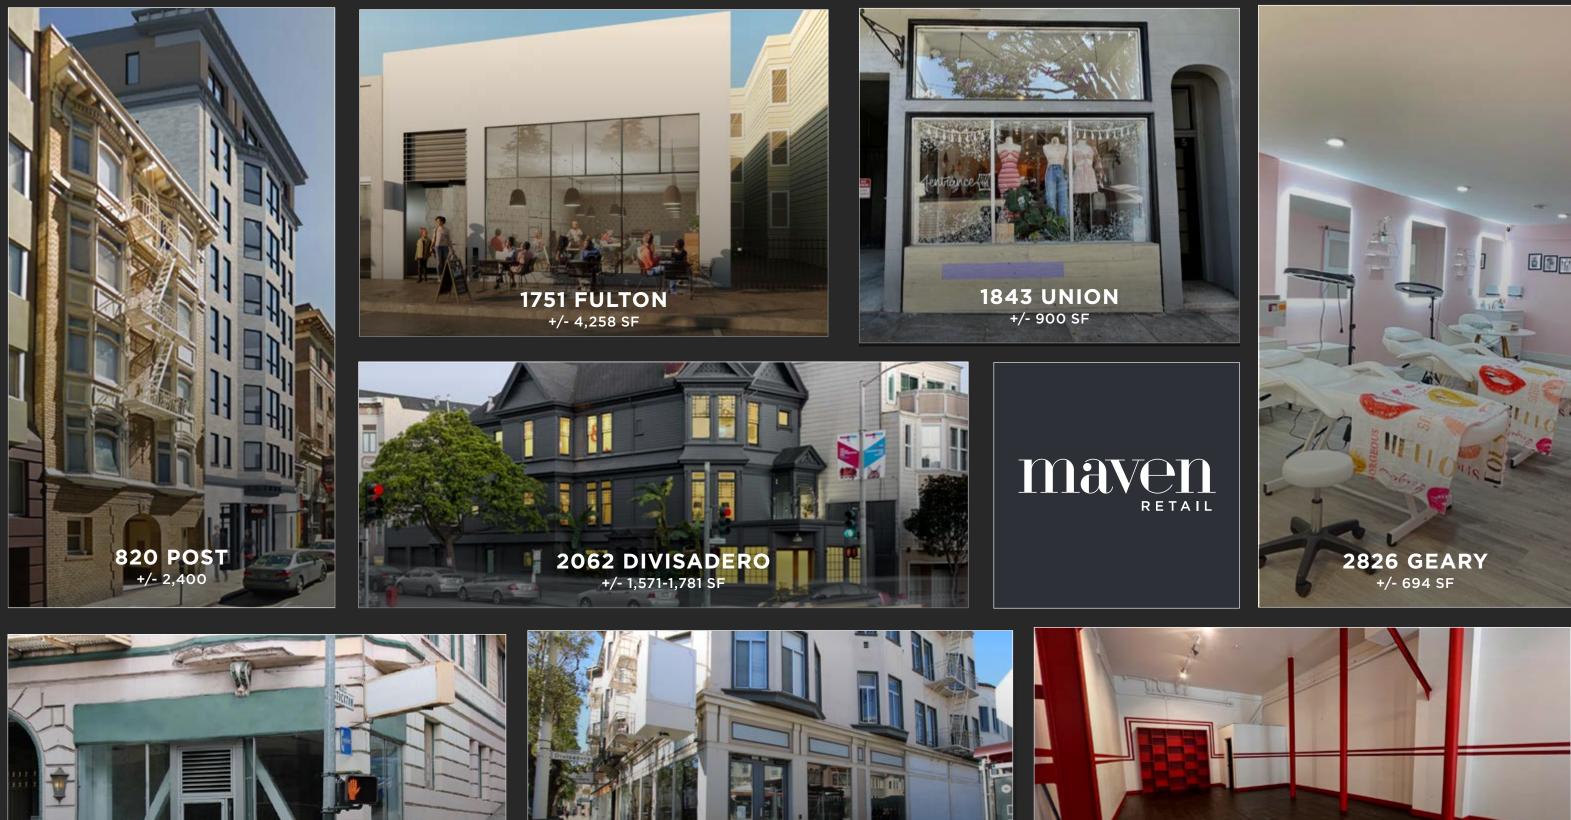

#### 540 SUTTER +/- 5,429 SF

2139 POLK

+/- 1,950 SF ON GROUND + ADDITIONAL MEZZANINE SPACE

1+

#### SUMMER 2024

886-888 VALENCIA +/- 2,109 SF & 1,587 SF